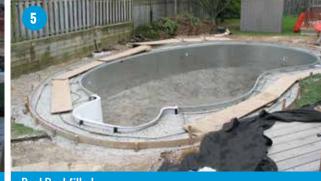

# **CONSTRUCTION PROCESS** WE DO ALL THE WORK

Pool Shape Staked Out For Excavation

Plumbing Run And Trenched Underground

**Excavation Begins** 

Walls Placed And Levelled

Pool Backfilled

Liner Installed

**Pool Deck Formed** 