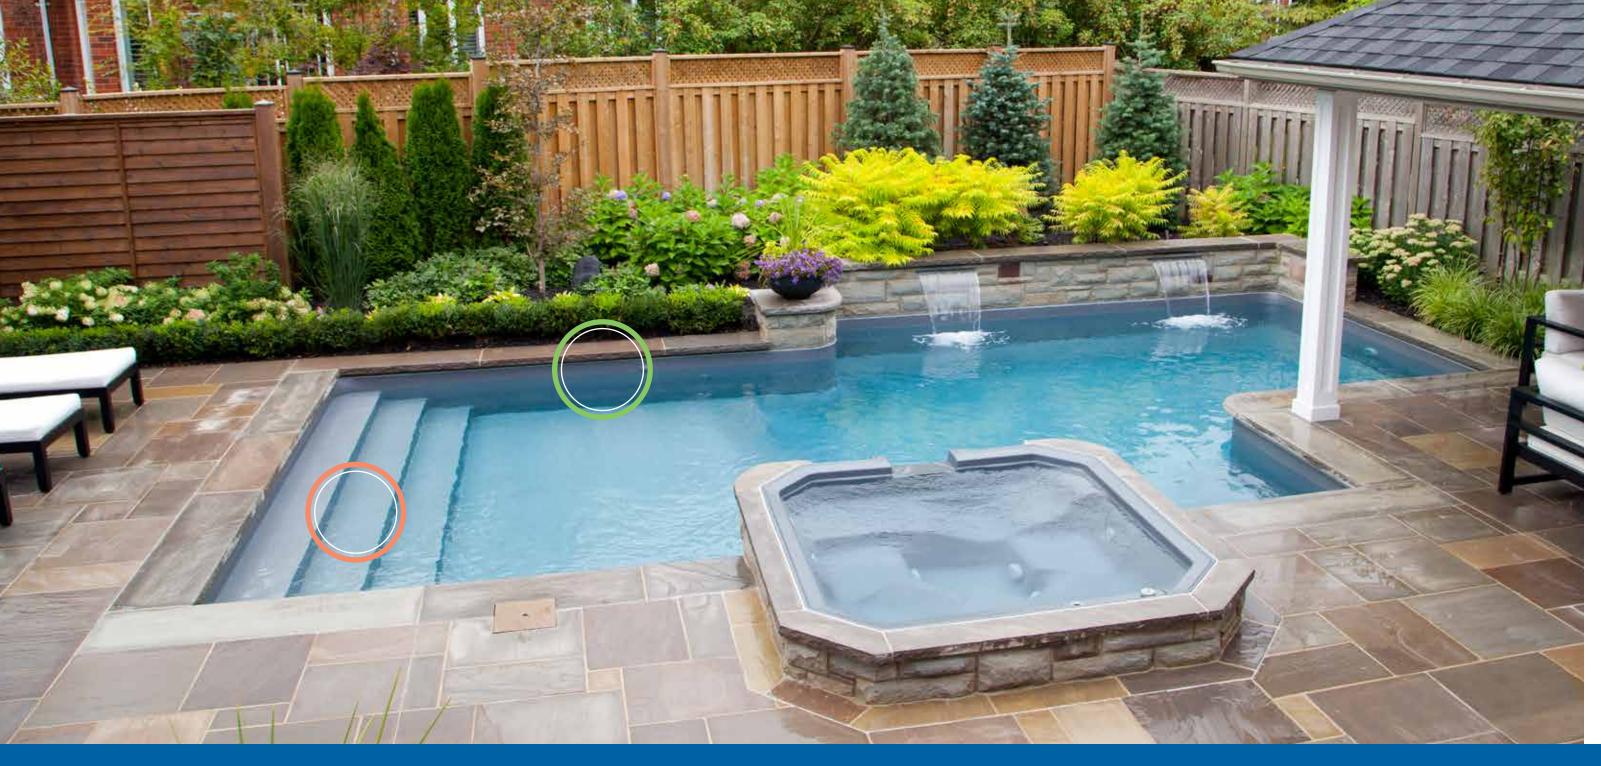

## **CREATE YOUR OASIS**

#### **DECK JETS**

Jandy Deck Jets create a beautiful arc of shimmering water from the deck to the pool. The Deck lets can be installed in almost any combination.

#### SHEER DESCENT®

Sheer Descent<sup>®</sup> waterfalls produce a clear arc of water that can be adjusted from a silent, glass-like sheet of water to a rushing mountain waterfall.

#### **ROCK WATERFALL**

Every rock waterfall is unique. The idea is to bring the natural effects of a serene waterfall from nature to your backyard.

#### **POOL LIGHTING**

that is uniquely you.

**SPILLOVER SPAS** 

Create a dazzling pool experience with lighting. Create a backyard ambiance

Soak in the soothing water of your spill-over spa. Choose one of our spill-over spas with slip resistant steps and a durable fiberglass-coated acrylic shell.