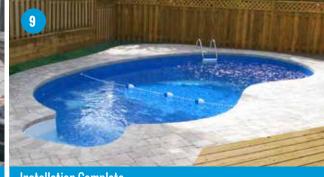

# **CONSTRUCTION PROCESS** WE DO ALL THE WORK

Pool Shape Staked Out For Excavation

Plumbing Run And Trenched Underground

**Excavation Begins** 

Walls Placed And Levelled

Pool Backfilled

Liner Installed

**Pool Deck Formed** 

Installation Complete