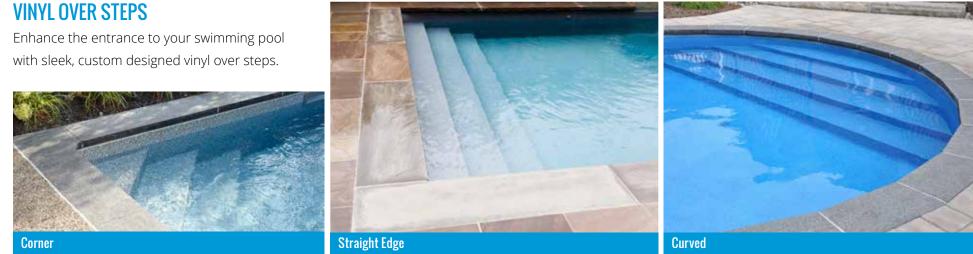

k Up Our 2016 Vinyl Liner Guide In Store



## **BULLNOSE COPING**

The perfect finishing touch for your swimming pool deck. Our Bullnose Coping compliments the lines of interlocking concrete or poured concrete surfaces. Available in white and grey.

## **CANTILEVER COPING**

Our cantilever coping is made from the finest extruded aluminum. The concrete deck is then poured on top of the flat track coping and over the swimming pool edge.



**Grey Bullnose Coping** 



splinter, corrode or puncture.

|         | 5 40-  | -   |
|---------|--------|-----|
| E       | 1.     | _   |
|         | 1 1000 | -   |
| E       | 1.0    |     |
| <u></u> | 1000   | 100 |
|         | 100    | _   |
|         |        |     |
|         |        |     |
|         |        |     |

Three-Tread Wall Ladder



#### YEARS OF CREATING BACKYARD ESCAPES 5 0 O V E R



### **THERMOPLASTIC STAIRS**

Our thermoplastic steps are built with a strong, one-piece design that will never delaminate,





Four-Tread French Curve



Four-Tread Straight



Inside Corner



Sit'N Step





Roman End

## **CREATE YOUR OASIS**



#### **DECK JETS**

Jandy Deck Jets create a beautiful arc of shimmering water from the deck to the pool. The Deck lets can be installed in almost any combination.

#### LAMINAR JETS

O V E R

Jandy Laminar Jets with LED produce clear or illuminated arcs of water as they silently enter your pool. Laminar lets with LED create spectacular backyard water entertainment with dazzling nighttime effects.

50

#### SHEER DESCENT®

Sheer Descent<sup>®</sup> waterfalls produce a clear arc of water