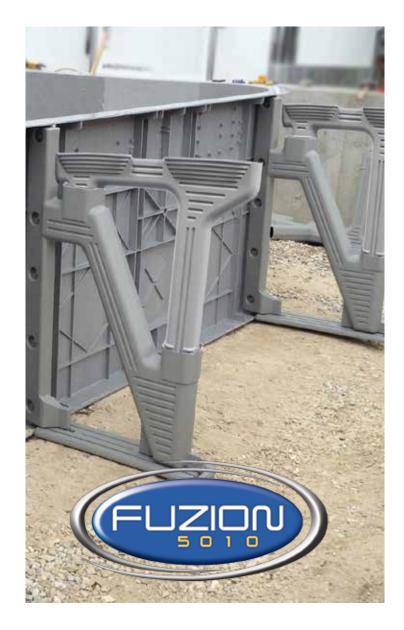

# HAVE YOU CONSIDERED INNOVATION?

## THE FUZION 5010 - THE MOST ADVANCED WALL SYSTEM FOR VINYL POOLS

# MAJOR BENEFITS OF USING FUZION 5010 HIGHLY ENGINEERED REINFORCED COMPOSITE

Scientist, lab technicians, and product engineers together created Fuzion 5010 by combining advanced material technology with AutoCad Inventor 3D computer product design technology. Partnering in the development of the Fuzion 5010 retaining wall system.

# THE NEXT REVOLUTION IN POOL BRACING

- 6" concrete cavities for superior deck support throughout the entire brace.
- 4" chamber for smooth aggregate flow.
- Built-in, patented compression plate for a perfect, tight panel alignment.

We are so confident of the Fuzion system that we offer a lifetime transferable warranty!

 Removable top for easy plumbing & electrical working conditions

> Fully adjustable height for standard cantilever, or autocover coping.

Composite stake eliminates need to bond or metal rebar option.

42 Anne St. S.

705-726-4606

RYMAL RD./HWY 53

LINCOLN ALEXANDER PKWY

1160 Rymal Rd. E.

905-388-6233

Unit Contraction of the second second