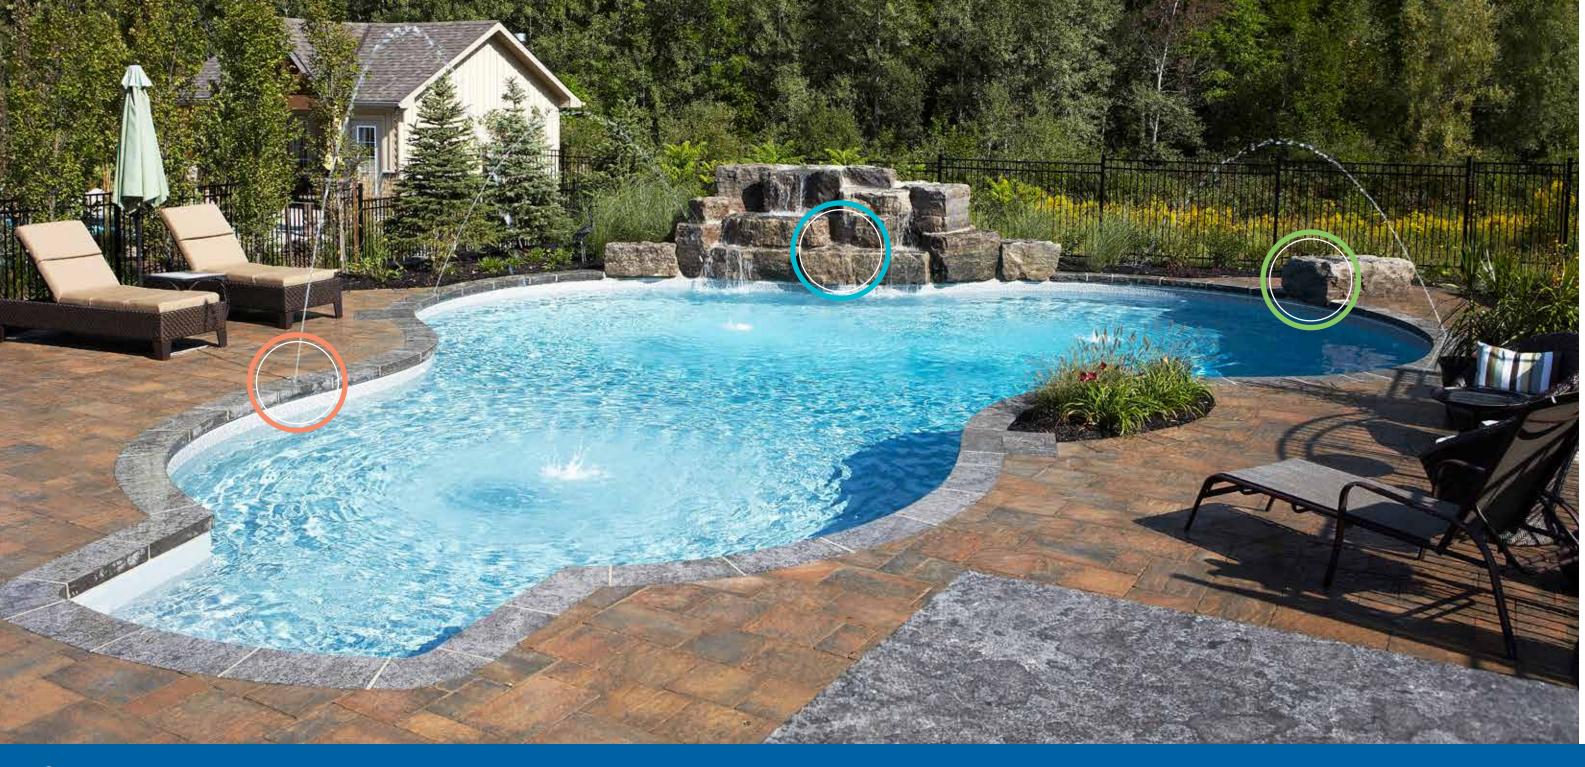

#### **DECK JETS**

Jandy Deck Jets create a beautiful arc of shimmering water from the deck to the pool. The Deck lets can be installed in almost any combination.

#### LAMINAR JETS

O V E R

Jandy Laminar Jets with LED produce clear or illuminated arcs of water as they silently enter your pool. Laminar lets with LED create spectacular backyard water entertainment with dazzling nighttime effects.

#### SHEER DESCENT®

Sheer Descent<sup>®</sup> waterfalls produce a clear arc of water that can be adjusted from a silent, glass-like sheet of water to a rushing mountain waterfall.

#### **ROCK WATERFALL**

Every rock waterfall is unique. The idea is to bring the natural effects of a serene waterfall from nature to your backyard.

#### **POOL LIGHTING**

that is uniquely you.

**SPILLOVER SPAS** 

Create a dazzling pool experience with lighting. Create a backyard ambiance

Soak in the soothing water of your spill-over spa. Choose one of our spill-over spas with slip resistant steps and a durable fiberglass-coated acrylic shell.