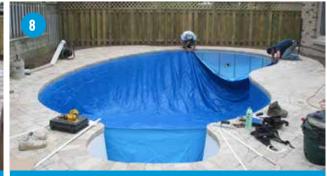

# **CONSTRUCTION PROCESS** WE DO ALL THE WORK

Pool Shape Staked Out For Excavation

Plumbing Run And Trenched Underground

**Excavation Begins** 

Walls Placed And Levelled

Pool Backfilled

Liner Installed

**Pool Deck Formed** 

Installation Complete