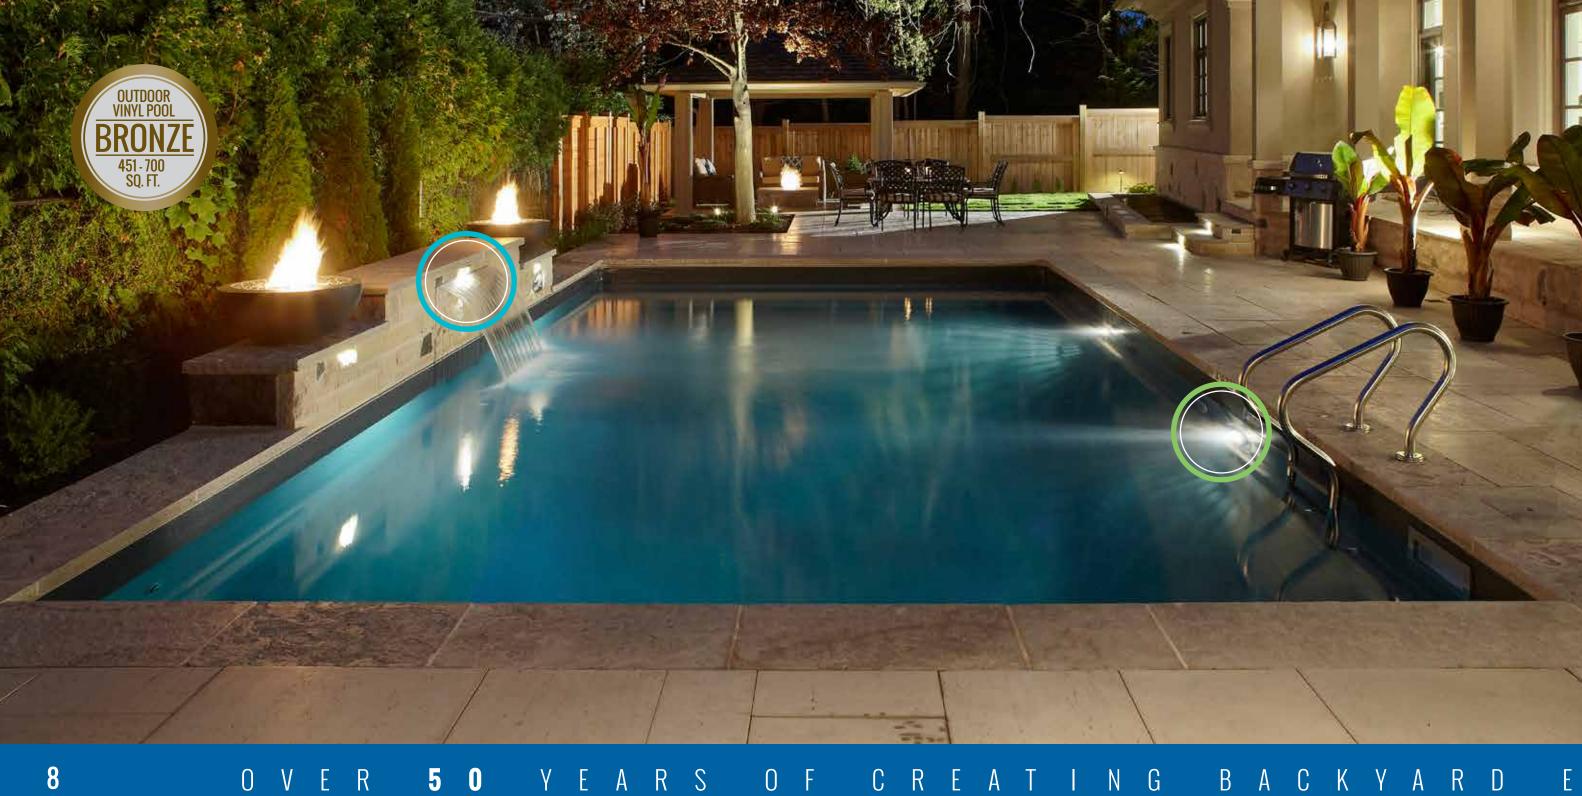

#### **DECK JETS**

Jandy Deck Jets create a beautiful arc of shimmering water from the deck to the pool. The Deck lets can be installed in almost any combination.

#### LAMINAR JETS

O V E R

Jandy Laminar Jets with LED produce clear or illuminated arcs of water as they silently enter your pool. Laminar lets with LED create spectacular backyard water entertainment with dazzling nighttime effects.

#### SHEER DESCENT®

Sheer Descent<sup>®</sup> waterfalls produce a clear arc of water that can be adjusted from a silent, glass-like sheet of water to a rushing mountain waterfall.

#### **ROCK WATERFALL**

Every rock waterfall is unique. The idea is to bring the natural effects of a serene waterfall from nature to your backyard.

#### **POOL LIGHTING**

that is uniquely you.

**SPILLOVER SPAS** 

Create a dazzling pool experience with lighting. Create a backyard ambiance

Soak in the soothing water of your spill-over spa. Choose one of our spill-over spas with slip resistant steps and a durable fiberglass-coated acrylic shell.