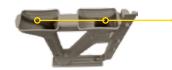

# THE NEXT REVOLUTION IN POOL BRACING

- 6" concrete cavities for superior deck support throughout the entire brace.
- 4" chamber for smooth aggregate flow.
- Built-in, patented compression plate for a perfect, tight panel alignment.

We are so confident of the Fuzion system that we offer a lifetime transferable warranty!

 Removable top for easy plumbing & electrical working conditions

> Fully adjustable height for standard cantilever, or autocover coping.

Composite stake eliminates need to bond or metal rebar option.

42 Anne St. S.

705-726-4606

RYMAL RD./HWY 53

LINCOLN ALEXANDER PKWY

1160 Rymal Rd. E.

905-388-6233

Unit Contraction of the second second