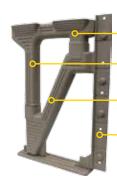

# THE NEXT REVOLUTION IN POOL BRACING

- 6" concrete cavities for superior deck support throughout the entire brace.
- 4" chamber for smooth aggregate flow.
- Built-in, patented compression plate for a perfect, tight panel alignment.

We are so confident of the Fuzion system that we offer a lifetime transferable warranty!

 Removable top for easy plumbing & electrical working conditions

> Fully adjustable height for standard cantilever, or autocover coping.

Composite stake eliminates need to bond or metal rebar option.

42 Anne St. S.

705-726-4606

RYMAL RD./HWY 53

LINCOLN ALEXANDER PKWY

1160 Rymal Rd. E.

905-388-6233

Unit Contraction of the second second