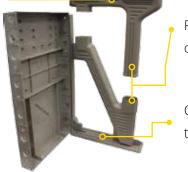

## **STEP DECK** SUPPORT SYSTEM

One-piece molded thermoplastic grid system supports the entire tread surface and prevents material fatigue of your pool stairs.

#### **POOL WALL STRUCTURES**

Your Pioneer Family Pools Dealer guarantees that the entire wall and supporting structure of all Pioneer Inground Pools are free from manufacturing defects and will perform satisfactorily for as long as the original purchaser owns the pool.