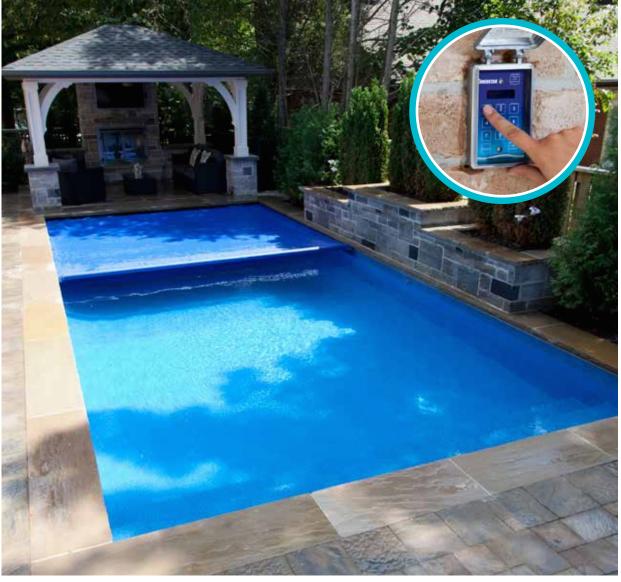

## **AUTO COVER**

your pool was meant to bring.

Automatic pool covers are designed to ensure a safe and secure backyard experience for your family and friends and yet they are more than just a safety cover. With an automatic cover; heat loss, chemical use and cleaning time are all reduced, helping to lessen the environmental impact a pool can have, while increasing the convenience and enjoyment