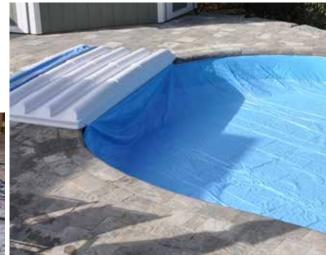

# **COVER OPTIONS** PROTECT YOUR INVESTMENT

#### **SAFETY COVER**

We designed the Safety Cover to protect both your pool and your family. Our pool covers are manufactured to your specific pool size and shape. Properly installed, the Safety Cover will help prevent accidental intrusion by children and pets.

#### **LOCK-IN WINTER COVER**

Our form-fitted winter cover snaps into your Performance coping with ease, securing the entire circumference of your pool. There is no contact with the deck surface, so staining is impossible. The nonporous cover keeps your water sparkling all winter long. Your pool looks like a pool should all year long!

## **AUTO COVER**

your pool was meant to bring.

Automatic pool covers are designed to ensure a safe and secure backyard experience for your family and friends and yet they are more than just a safety cover. With an automatic cover; heat loss, chemical use and cleaning time are all reduced, helping to lessen the environmental impact a pool can have, while increasing the convenience and enjoyment