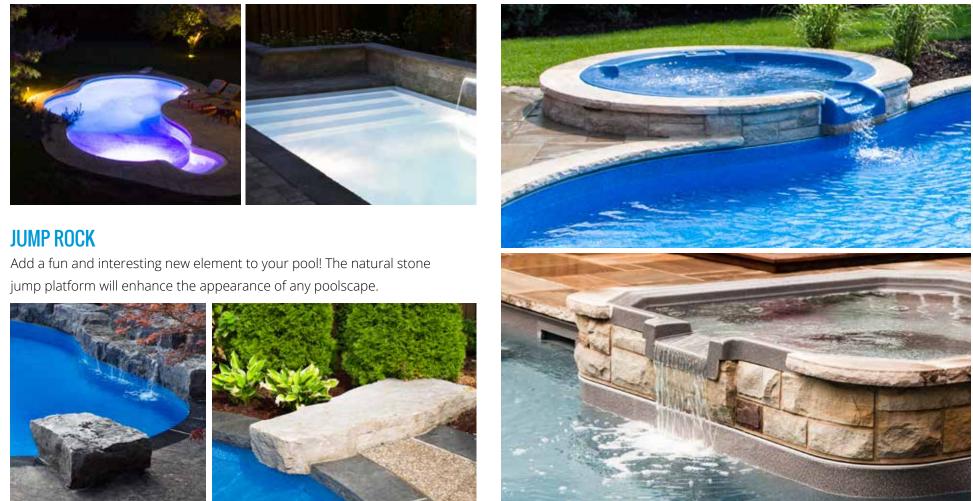

#### **POOL LIGHTING**

that is uniquely you.

**SPILLOVER SPAS** 

Create a dazzling pool experience with lighting. Create a backyard ambiance

Soak in the soothing water of your spill-over spa. Choose one of our spill-over spas with slip resistant steps and a durable fiberglass-coated acrylic shell.