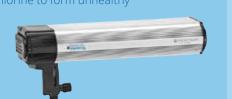

#### NATURE<sup>2®</sup> FUSION MINERAL PURIFIER

The Nature2 Fusion system is a chlorine and mineral sanitizing system. By combining patented Nature2 mineral technology with an automatic chlorine tab feeder, the water is noticeably cleaner, clearer, and softer. Nature2 is a natural supplement to chlorine. It helps maximize chlorine efficiency, while reducing the unpleasant effects of excessive chemical use.