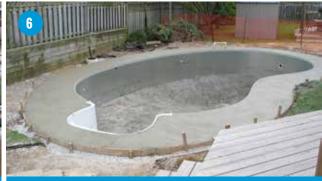

# **CONSTRUCTION PROCESS** WE DO ALL THE WORK

Pool Shape Staked Out For Excavation

Plumbing Run And Trenched Underground

**Excavation Begins** 

Walls Placed And Levelled

Pool Backfilled

Liner Installed

**Pool Deck Formed** 