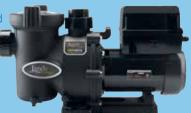

#### **FLOPRO™ PUMP**

The FloPro Pump is equipped with an ergonomic cam-lock lid for easy alignment and strainer basket cleaning. Available in a size to suit your pool. The FloPro is also energy efficient while uncompromising it's power to recirculate the pool water.

#### VARIABLE SPEED FLOPRO PUMP

The VS FloPro is designed with an innovative adjustable base, allowing for simple installation for new construction.

The VS FloPro is designed to be operated at energy saving lower speeds for maximum efficiency.