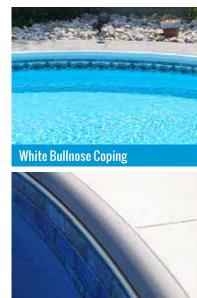

## **BULLNOSE COPING**

The perfect finishing touch for your swimming pool deck. Our Bullnose Coping compliments the lines of interlocking concrete or poured concrete surfaces. Available in white and grey.