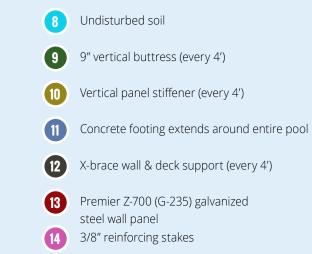

# THE NEXT REVOLUTION IN POOL BRACING

- 6" concrete cavities for superior deck support throughout the entire brace.
- 4" chamber for smooth aggregate flow.
- Built-in, patented compression plate for a perfect, tight panel alignment.

We are so confident of the Fuzion system that we offer a lifetime transferable warranty!

 Removable top for easy plumbing & electrical working conditions

> Fully adjustable height for standard cantilever, or autocover coping.

Composite stake eliminates need to bond or metal rebar option.

42 Anne St. S.

705-726-4606

RYMAL RD./HWY 53

LINCOLN ALEXANDER PKWY

1160 Rymal Rd. E.

905-388-6233

Unit Contraction of the second second