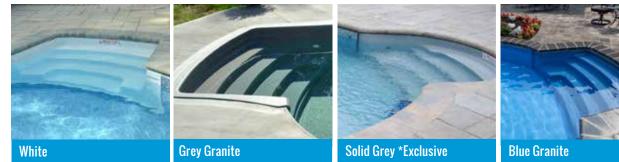

### **THERMOPLASTIC STAIRS**

Our thermoplastic steps are built with a strong, one-piece design that will never delaminate,

Four-Tread French Curve

Four-Tread Straight

Inside Corner

Sit'N Step

Roman End