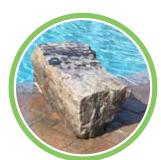

## **BULLNOSE COPING**

The perfect finishing touch for your swimming pool deck. Our Bullnose Coping compliments the lines of interlocking concrete or poured concrete surfaces. Available in white and grey.

## **CANTILEVER COPING**

Our cantilever coping is made from the finest extruded aluminum. The concrete deck is then poured on top of the flat track coping and over the swimming pool edge.

**Grey Bullnose Coping** 