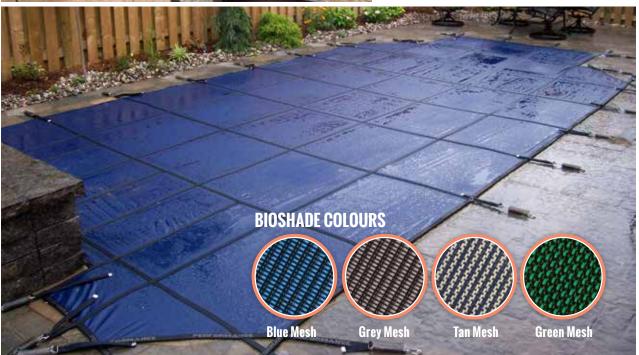

#### **SAFETY COVER**

We designed the Safety Cover to protect both your pool and your family. Our pool covers are manufactured to your specific pool size and shape. Properly installed, the Safety Cover will help prevent accidental intrusion by children and pets.