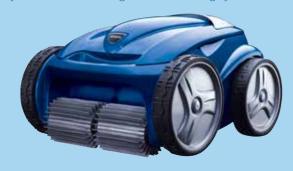

#### 3010WD

The Zodiac 3510WD Robotic cleaner takes robotic pool cleaning to the next level as it boasts Zodiac Vortex technology for powerful and constant cyclonic suction throughout the cleaning cycle.