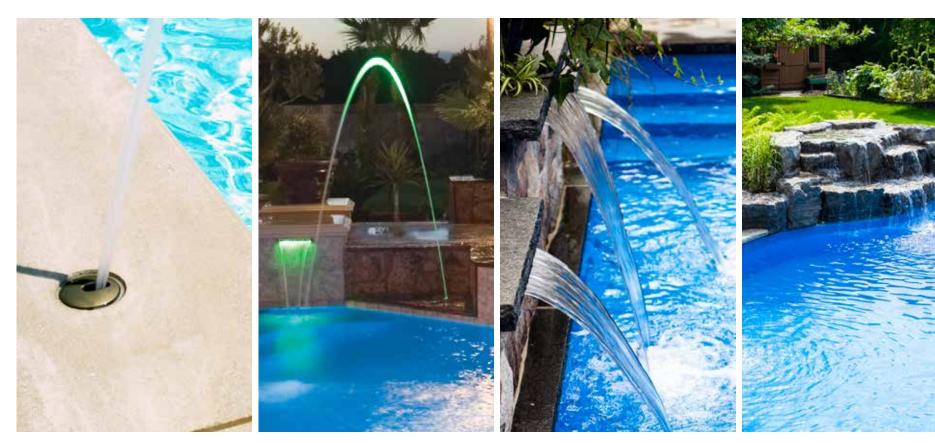

#### **DECK JETS**

Jandy Deck Jets create a beautiful arc of shimmering water from the deck to the pool. The Deck lets can be installed in almost any combination.

#### LAMINAR JETS

O V E R

Jandy Laminar Jets with LED produce clear or illuminated arcs of water as they silently enter your pool. Laminar lets with LED create spectacular backyard water entertainment with dazzling nighttime effects.

#### SHEER DESCENT®

Sheer Descent<sup>®</sup> waterfalls produce a clear arc of water that can be adjusted from a silent, glass-like sheet of water to a rushing mountain waterfall.

#### **ROCK WATERFALL**

Every rock waterfall is unique. The idea is to bring the natural effects of a serene waterfall from nature to your backyard.