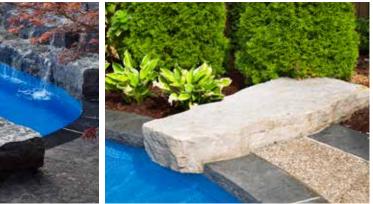

#### SHEER DESCENT®

Sheer Descent<sup>®</sup> waterfalls produce a clear arc of water that can be adjusted from a silent, glass-like sheet of water to a rushing mountain waterfall.

#### **ROCK WATERFALL**

Every rock waterfall is unique. The idea is to bring the natural effects of a serene waterfall from nature to your backyard.