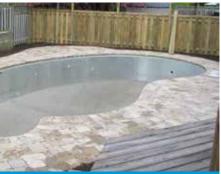

# **CONSTRUCTION PROCESS** WE DO ALL THE WORK

Pool Shape Staked Out For Excavation

Plumbing Run And Trenched Underground

**Excavation Begins** 

Walls Placed And Levelled

Pool Backfilled

Liner Installed

**Pool Deck Formed** 

Installation Complete