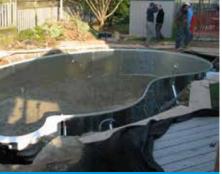

# **CONSTRUCTION PROCESS** WE DO ALL THE WORK

Pool Shape Staked Out For Excavation

Plumbing Run And Trenched Underground

**Excavation Begins** 

Walls Placed And Levelled

Pool Backfilled

Liner Installed

**Pool Deck Formed** 