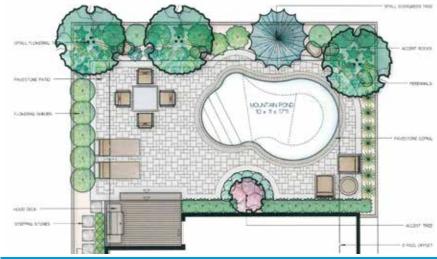

# **CREATE AN OASIS** EVEN IN A SMALL YARD

#### 10' x 11' x 17'11" Mountain Pond

OF CREATING BACKYARD ESCAPES