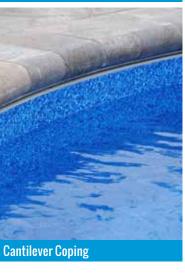

## **CANTILEVER COPING**

Our cantilever coping is made from the finest extruded aluminum. The concrete deck is then poured on top of the flat track coping and over the swimming pool edge.

**Grey Bullnose Coping** 