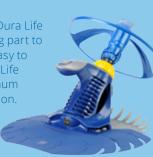

#### **T5 POOL CLEANER**

The T5 utilizes the reliable Dura Life Diaphragm with one moving part to ensure a long lasting and easy to maintain cleaner. The Dura Life Diaphragm provides maximum durability and silent operation.