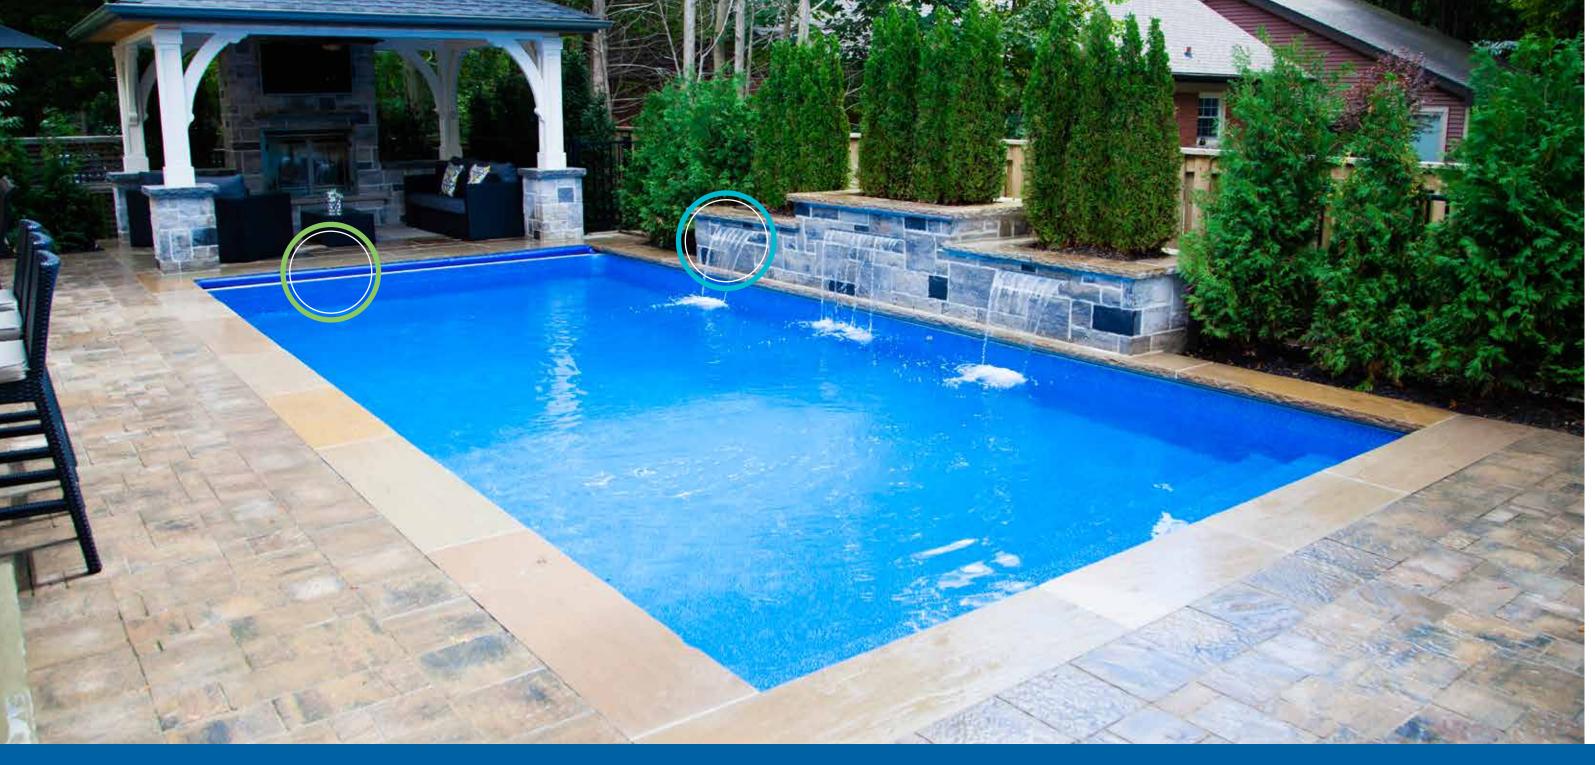

## OVER **50** YEARS OF CREATING

DECK JETS Pg 20

ROCK WATERFALL Pg 20

**JUMP ROCK** Pg 21

SHEER DESCENT® Pg 20

**POOL LIGHTING** Pg 21

#### **DECK JETS**

Jandy Deck Jets create a beautiful arc of shimmering water from the deck to the pool. The Deck lets can be installed in almost any combination.

#### LAMINAR JETS

O V E R

Jandy Laminar Jets with LED produce clear or illuminated arcs of water as they silently enter your pool. Laminar lets with LED create spectacular backyard water entertainment with dazzling nighttime effects.

#### SHEER DESCENT®

Sheer Descent<sup>®</sup> waterfalls produce a clear arc of water that can be adjusted from a silent, glass-like sheet of water to a rushing mountain waterfall.

#### **ROCK WATERFALL**

Every rock waterfall is unique. The idea is to bring the natural effects of a serene waterfall from nature to your backyard.

#### **POOL LIGHTING**

that is uniquely you.

**SPILLOVER SPAS** 

Create a dazzling pool experience with lighting. Create a backyard ambiance

Soak in the soothing water of your spill-over spa. Choose one of our spill-over spas with slip resistant steps and a durable fiberglass-coated acrylic shell.