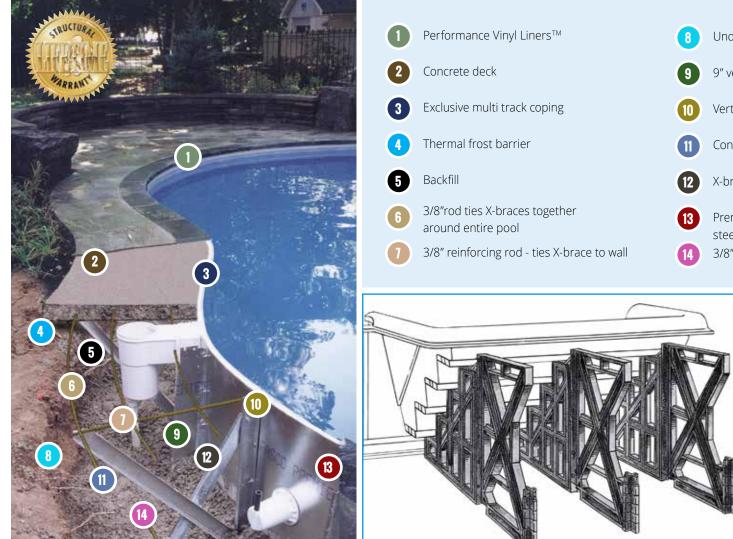

## THE FUZION 5010 - THE MOST ADVANCED WALL SYSTEM FOR VINYL POOLS

# MAJOR BENEFITS OF USING FUZION 5010 HIGHLY ENGINEERED REINFORCED COMPOSITE

Scientist, lab technicians, and product engineers together created Fuzion 5010 by combining advanced material technology with AutoCad Inventor 3D computer product design technology. Partnering in the development of the Fuzion 5010 retaining wall system.

# THE NEXT REVOLUTION IN POOL BRACING

- 6" concrete cavities for superior deck support throughout the entire brace.
- 4" chamber for smooth aggregate flow.
- Built-in, patented compression plate for a perfect, tight panel alignment.

We are so confident of the Fuzion system that we offer a lifetime transferable warranty!

 Removable top for easy plumbing & electrical working conditions

> Fully adjustable height for standard cantilever, or autocover coping.

Composite stake eliminates need to bond or metal rebar option.

42 Anne St. S.

705-726-4606

RYMAL RD./HWY 53

LINCOLN ALEXANDER PKWY

1160 Rymal Rd. E.

905-388-6233

Unit Contraction of the second second