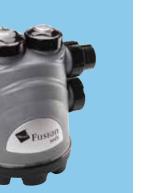

#### NATURE<sup>2®</sup> FUSION MINERAL PURIFIER

The Nature2 Fusion system is a chlorine and mineral sanitizing system. By combining patented Nature2 mineral technology with an automatic chlorine tab feeder, the water is noticeably cleaner, clearer, and softer. Nature2 is a natural supplement to chlorine. It helps maximize chlorine efficiency, while reducing the unpleasant effects of excessive chemical use.